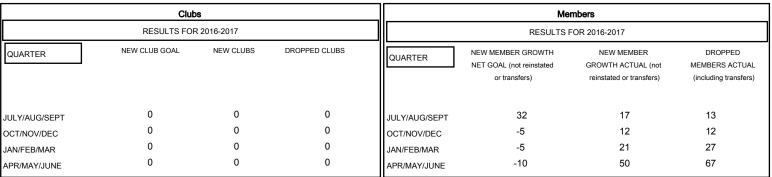

## MONTHLY MEMBERSHIP PROGRESS REPORT

## District 110BZ

Results as of: 6/30/2017

OPEN LOCATION NETHERLANDS GMT CA



## GOALS AND ACTUAL NEW CLUBS CUMULATIVE



## GOALS AND ACTUAL MEMBERS CUMULATIVE



| DROPPED CLUBS: 0  DROPPED MEMBERS |     | 48 CLUBS OF 71 ADDED 1 OR MORE<br>NEW MEMBERS | GENDER DISTR<br>MALE<br>FEMALE    | 1,637 (84.69%)<br>296 (15.31%) |     |
|-----------------------------------|-----|-----------------------------------------------|-----------------------------------|--------------------------------|-----|
| DECEASED                          | 10  | CLICK HERE FOR CUMULATIVE                     | TOTAL FAMILY UNIT MEMBERS         |                                | 0   |
| CLUB CANCELLED                    | 0   | MEMBERSHIP DATA                               | FAMILY MEMBERS PAYING HALF 0 DUES |                                | 0   |
| OTHER                             | 109 |