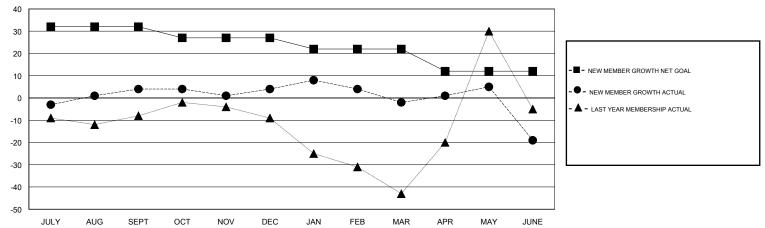

## GOALS AND ACTUAL MEMBERS CUMULATIVE

| DROPPED CLUBS: 0  DROPPED MEMBERS |     | 48 CLUBS OF 71 ADDED 1 OR MORE<br>NEW MEMBERS | GENDER DISTR<br>MALE<br>FEMALE    | 1,637 (84.69%)<br>296 (15.31%) |     |
|-----------------------------------|-----|-----------------------------------------------|-----------------------------------|--------------------------------|-----|
| DECEASED                          | 10  | CLICK HERE FOR CUMULATIVE                     | TOTAL FAMILY UNIT MEMBERS         |                                | 0   |
| CLUB CANCELLED                    | 0   | MEMBERSHIP DATA                               | FAMILY MEMBERS PAYING HALF 0 DUES |                                | 0   |
| OTHER                             | 109 |                                               |                                   |                                | U U |
| TOTAL                             | 119 |                                               |                                   |                                |     |